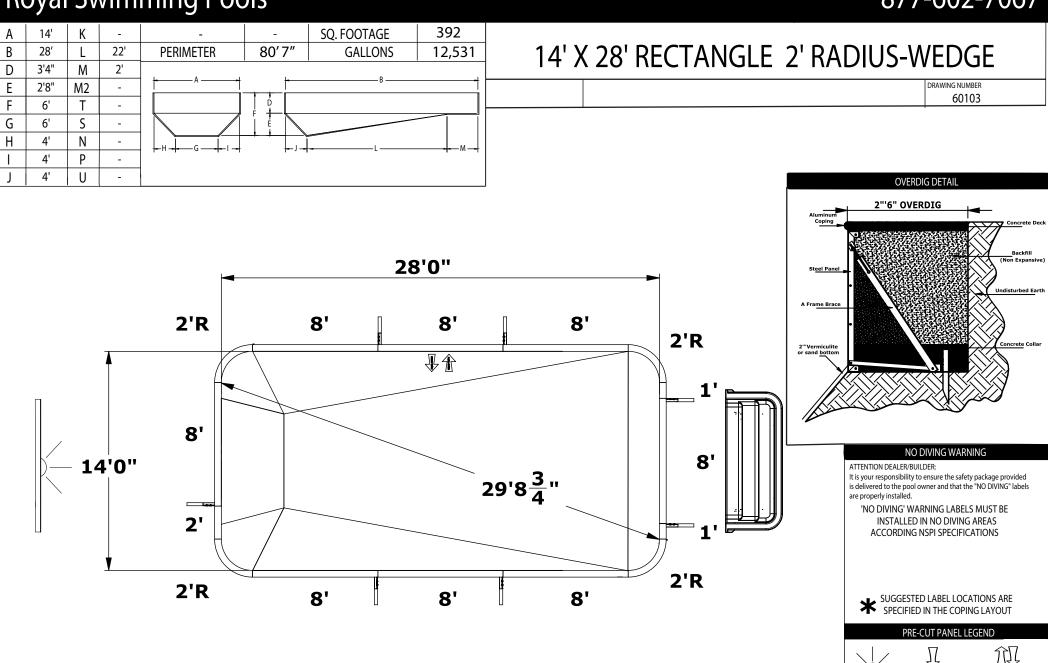

## **Royal Swimming Pools**

## 877-602-7067

## CHIEDAL MATTEX EVCAVATION INATEX ADDITIONAL MATEX 1. These are finished dimensions ready for the liner. 1. Rough excavation should be 2" deeper in each instance. THIS DOCUMENT IS FOR ILLUSTRATIVE PURPOSES ONLY. 2. Dimensions are from inside pool panels. 3. Locate top of pool at least 6" above surrounding land elevation. The ideal water level should be to the middle of the skimmer opening(s). 3. Locate top of pool at least 6" above surrounding land elevation. The dealer or contractor who sells or installs your pool is an independant contractor and is not an agent of the Manufacturer. The construction methods illustrated here are suggestions and apply only to normal ground conditions. There may be additional precautions and/or methods of